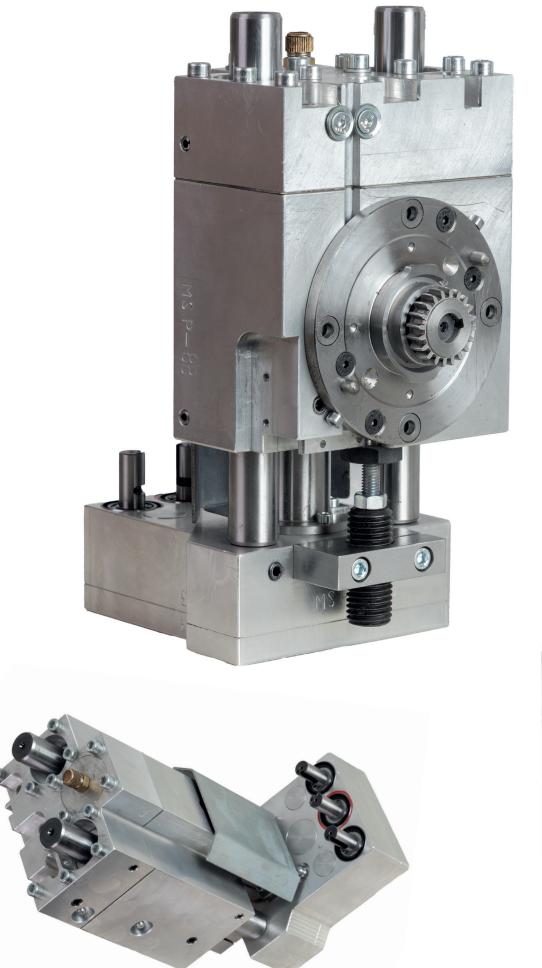

# HORIZONTAL DRILLING HEAD 3-SPINDLE DRILLING UNIT

#### technical data

| -                                   | 3 spindles           | 32 mm pitch*               |
|-------------------------------------|----------------------|----------------------------|
|                                     | Drive 1:1.6          | 4400 RPM at 2600 RPM drive |
|                                     | Drilling stroke      | 100 mm                     |
| •                                   | Easy installation    | Weeke standard             |
| •                                   | Aluminum body P 7075 | Lightweight and durability |
| Hardened, ground spindles and gears |                      | Longevity and precision    |

## **HEAD FEATURES**

We are an experienced manufacturer of horizontal drilling heads designed for precise side drilling. We offer heads with different numbers of spindles and customizable spacing according to individual needs.

## HEAD ADAPTED TO YOUR NEEDS – WE WILL ADJUST THE DRILL SPACING AND PARAMETERS

TO ANY TYPE OF MACHINING.