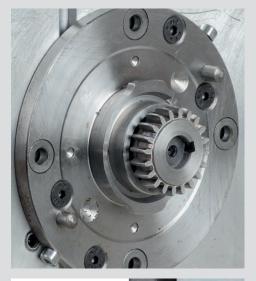

#### technical data

| -                                   | 3 spindles           | 32 mm pitch*               |
|-------------------------------------|----------------------|----------------------------|
|                                     | Drive 1:1.6          | 4400 RPM at 2600 RPM drive |
|                                     | Drilling stroke      | 100 mm                     |
| •                                   | Easy installation    | Weeke standard             |
| •                                   | Aluminum body P 7075 | Lightweight and durability |
| Hardened, ground spindles and gears |                      | Longevity and precision    |

### **Features**

Highest quality bearings: SKF, NTN, EZO

Unmatched precision – perfect spindle synchronization High durability – solid, hardened components Work efficiency – 3 drillings in one cycle\* Easy integration – standard Weeke\*\* mounting