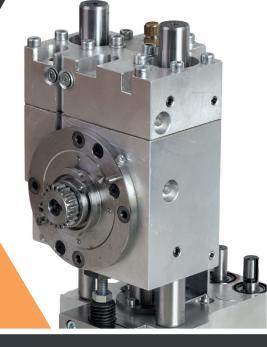

# HORIZONTAL DRILLING HEAD 3-SPINDLE DRILLING UNIT

#### technical data

| -                                   | 3 spindles           | 32 mm pitch*               |
|-------------------------------------|----------------------|----------------------------|
|                                     | Drive 1:1.6          | 4400 RPM at 2600 RPM drive |
|                                     | Drilling stroke      | 100 mm                     |
| •                                   | Easy installation    | Weeke standard             |
| •                                   | Aluminum body P 7075 | Lightweight and durability |
| Hardened, ground spindles and gears |                      | Longevity and precision    |

## **HEAD FEATURES**

We are an experienced manufacturer of horizontal drilling heads designed for precise side drilling. We offer heads with different numbers of spindles and customizable spacing according to individual needs.