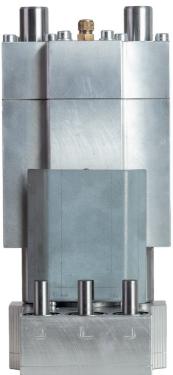

# HORIZONTAL DRILLING HEAD 3-SPINDLE DRILLING UNIT

#### technical data

| -                                   | 3 spindles           | 32 mm pitch*               |
|-------------------------------------|----------------------|----------------------------|
|                                     | Drive 1:1.6          | 4400 RPM at 2600 RPM drive |
|                                     | Drilling stroke      | 100 mm                     |
| •                                   | Easy installation    | Weeke standard             |
| •                                   | Aluminum body P 7075 | Lightweight and durability |
| Hardened, ground spindles and gears |                      | Longevity and precision    |

## **HEAD FEATURES**

We are an experienced manufacturer of horizontal drilling heads designed for precise side drilling. We offer heads with different numbers of spindles and customizable spacing according to individual needs.

### **Features**

Highest quality bearings: SKF, NTN, EZO

Unmatched precision – perfect spindle synchronization High durability – solid, hardened components Work efficiency – 3 drillings in one cycle\* Easy integration – standard Weeke\*\* mounting